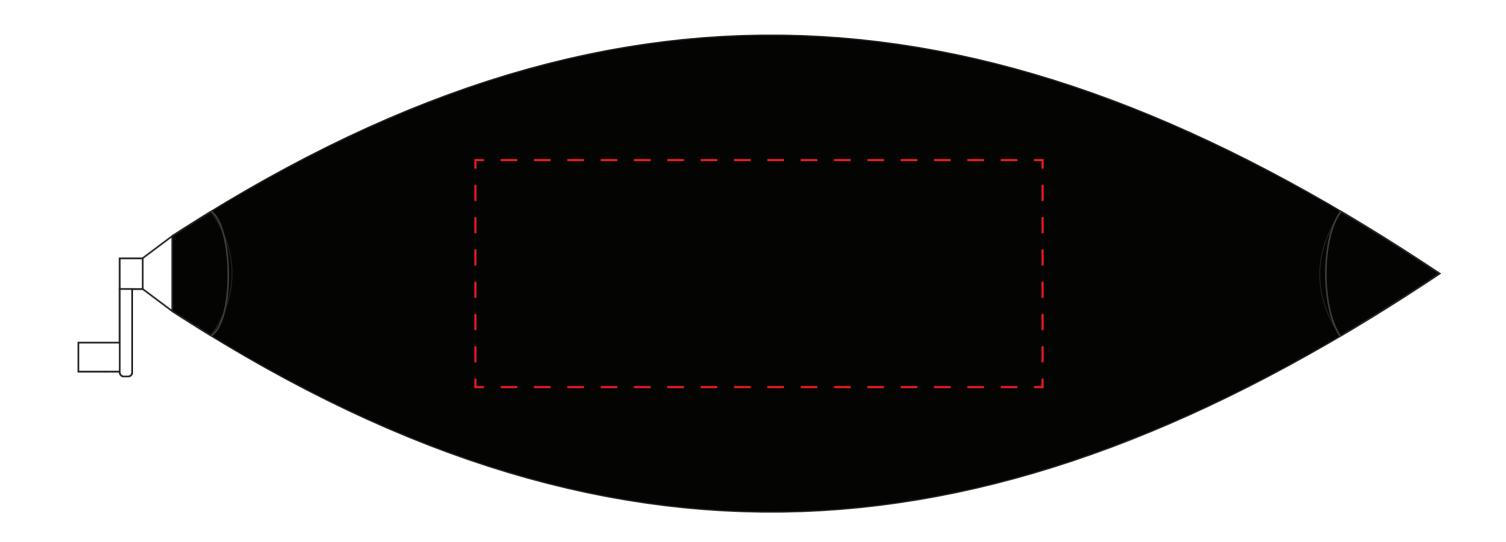

## **Product Colour**

Black

Inflatable Beach Ball 26cm Diameter (Inflated) Branding Method: Screen Print

## Logo Size